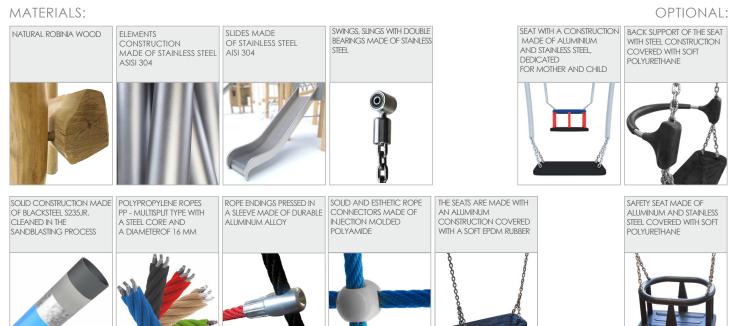

| 6 person        |
| Product complies with EN 1176-1:2017-12                                                                                          | YES             |
| Availability of spare parts                                                                                                      | YES             |
| Age range                                                                                                                        | 3-12            |
| According to EN 1176-1:2017-12 norm, the product requires applying a safety surface according to the product's free fall height. |                 |

Visualisation is for reference only, actual appearance may vary.







....