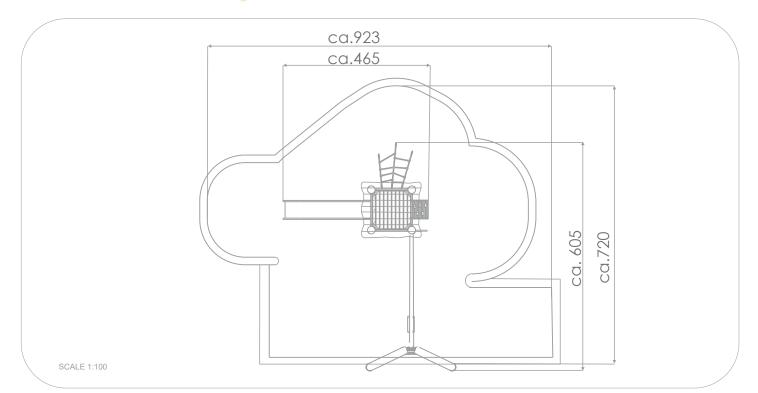

## INFORMATION ABOUT THE PRODUCT

| Dimensions                                                                                                                       | ca.605 x 465 cm |
|----------------------------------------------------------------------------------------------------------------------------------|-----------------|
| Safety zone                                                                                                                      | ca.720 x 923 cm |
| Overall height                                                                                                                   | ca.435 cm       |
| Free fall height                                                                                                                 | ca.150 cm       |
| Amount of users                                                                                                                  | 6 person        |
| Product complies with EN 1176-1:2017-12                                                                                          | YES             |
| Availability of spare parts                                                                                                      | YES             |
| Age range                                                                                                                        | 3-12            |
| According to EN 1176-1:2017-12 norm, the product requires applying a safety surface according to the product's free fall height. |                 |