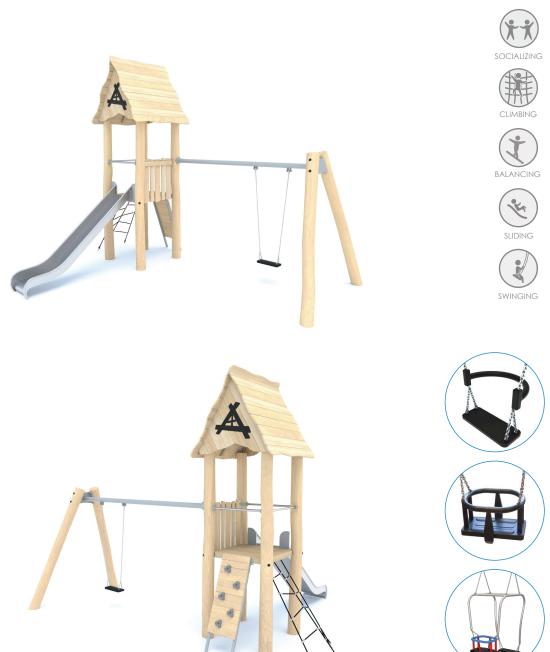

## **ROBINIA PLAY**

## INFORMATION ABOUT THE PRODUCT

| Dimensions                                                                                                                       | ca.605 x 465 cm |
|----------------------------------------------------------------------------------------------------------------------------------|-----------------|
| Safety zone                                                                                                                      | ca.720 x 923 cm |
| Overall height                                                                                                                   | ca.435 cm       |
| Free fall height                                                                                                                 | ca.150 cm       |
| Amount of users                                                                                                                  | 6 person        |
| Product complies with EN 1176-1:2017-12                                                                                          | YES             |
| Availability of spare parts                                                                                                      | YES             |
| Age range                                                                                                                        | 3-12            |
| According to EN 1176-1:2017-12 norm, the product requires applying a safety surface according to the product's free fall height. |                 |

Visualisation is for reference only, actual appearance may vary.

....